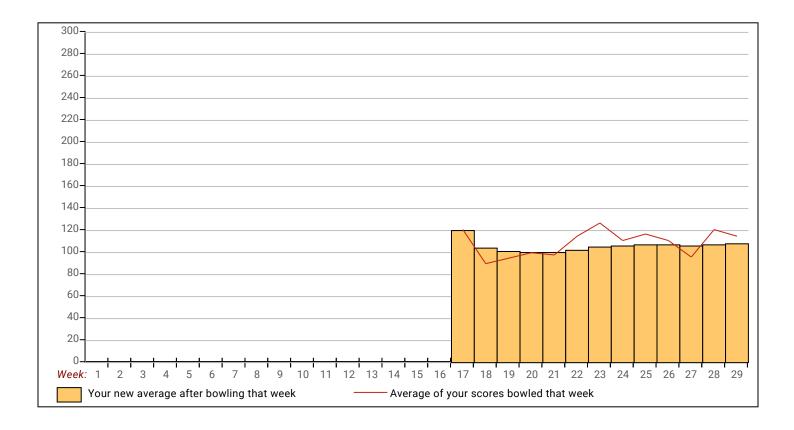

### Mallory G. Stubbs's Bowling Record - Team 9: The Strikerz

| Week<br>No. | Bowling<br>Date | Old<br>Avg | Old<br>HDCP | -1-      | -2- | -3- | Total | HDCP<br>Total | Pins Gm | c  | Average Chan<br>New - Old> |          | High<br>Game | High<br>Sers | HDCP<br>Game | HDCP<br>Sers |
|-------------|-----------------|------------|-------------|----------|-----|-----|-------|---------------|---------|----|----------------------------|----------|--------------|--------------|--------------|--------------|
| 1           | 08/27/24        | 0          | 0           | <u> </u> |     |     | 0     | 0             | 0       | 0  | - 0.00                     | = 0.00   | 0            | 0            | Game         | 0013         |
| 2           | 09/03/24        | 0          | 0           |          |     |     | 0     | 0             | 0       | 0  | - 0.00                     | = 0.00   | 0            | 0            |              |              |
| 3           | 09/10/24        | 0          | 0           |          |     |     | 0     | 0             | 0       | 0  | - 0.00                     | = 0.00   | 0            | 0            |              |              |
| 4           | 09/17/24        | 0          | 0           |          |     |     | 0     | 0             | 0       | 0  | - 0.00                     | = 0.00   | 0            | 0            |              |              |
| 5           | 09/24/24        | 0          | 0           |          |     |     | 0     | 0             | 0       | 0  | - 0.00                     | = 0.00   | 0            | 0            |              |              |
| 6           | 10/01/24        | 0          | 0           |          |     |     | 0     | 0             | 0       | 0  | - 0.00                     | = 0.00   | 0            | 0            |              |              |
| 7           | 10/08/24        | 0          | 0           |          |     |     | 0     | 0             | 0       | 0  | - 0.00                     | = 0.00   | 0            | 0            |              |              |
| 8           | 10/15/24        | 0          | 0           |          |     |     | 0     | 0             | 0       | 0  | - 0.00                     | = 0.00   | 0            | 0            |              |              |
| 9           | 10/22/24        | 0          | 0           |          |     |     | 0     | 0             | 0       | 0  | - 0.00                     | = 0.00   | 0            | 0            |              |              |
| 10          | 10/29/24        | 0          | 0           |          |     |     | 0     | 0             | 0       | 0  | - 0.00                     | = 0.00   | 0            | 0            |              |              |
| 11          | 11/05/24        | 0          | 0           |          |     |     | 0     | 0             | 0       | 0  | - 0.00                     | = 0.00   | 0            | 0            |              |              |
| 12          | 11/12/24        | 0          | 0           |          |     |     | 0     | 0             | 0       | 0  | - 0.00                     | = 0.00   | 0            | 0            |              |              |
| 13          | 11/19/24        | 0          | 0           |          |     |     | 0     | 0             | 0       | 0  | - 0.00                     | = 0.00   | 0            | 0            |              |              |
| 14          | 11/26/24        | 0          | 0           |          |     |     | 0     | 0             | 0       | 0  | - 0.00                     | = 0.00   | 0            | 0            |              |              |
| 15          | 12/03/24        | 0          | 0           |          |     |     | 0     | 0             | 0       | 0  | - 0.00                     | = 0.00   | 0            | 0            |              |              |
| Er          | nd of 1st sp    | olit       |             |          |     |     |       |               |         |    |                            |          |              |              |              |              |
| 16          | 01/07/25        | 0          | 0           |          |     |     | 0     | 0             | 0       | 0  | - 0.00                     | = 0.00   | 0            | 0            |              |              |
| 17          | 01/14/25        | 120        | 80          | 105      | 147 | 109 | 361   | 601           | 361     | 3  | 120.33 - 0.00              | = 120.33 | 147          | 361          | 227          | 601          |
| 18          | 01/21/25        | 120        | 80          | 72       | 101 | 94  | 267   | 507           | 628     | 6  | 104.67 - 120.33            | = -15.67 | 147          | 361          | 227          | 601          |
| 19          | 01/28/25        | 104        | 96          | 87       | 99  | 98  | 284   | 572           | 912     | 9  | 101.33 - 104.67            | = -3.33  | 147          | 361          | 227          | 601          |
| 20          | 02/04/25        | 101        | 99          | 95       | 102 | 101 | 298   | 595           | 1210    | 12 | 100.83 - 101.33            | = -0.50  | 147          | 361          | 227          | 601          |
| 21          | 02/11/25        | 100        | 100         | 118      | 95  | 78  | 291   | 591           | 1501    | 15 | 100.07 - 100.83            | = -0.77  | 147          | 361          | 227          | 601          |
| 22          | 02/25/25        | 100        | 100         | 92       | 114 | 137 | 343   | 643           | 1844    | 18 | 102.44 - 100.07            | = 2.38   | 147          | 361          | 237          | 643          |
| 23          | 03/04/25        | 102        | 98          | 95       | 171 | 113 | 379   | 673           | 2223    | 21 | 105.86 - 102.44            | = 3.41   | 171          | 379          | 269          | 673          |
| 24          | 03/11/25        | 105        | 95          | 126      | 108 | 98  | 332   | 617           | 2555    | 24 | 106.46 - 105.86            | = 0.60   | 171          | 379          | 269          | 673          |
| 25          | 03/18/25        | 106        | 94          | 135      | 115 | 100 | 350   | 632           | 2905    | 27 | 107.59 - 106.46            | = 1.13   | 171          | 379          | 269          | 673          |
| 26          | 03/25/25        | 107        | 93          | 117      | 111 | 104 | 332   | 611           | 3237    | 30 | 107.90 - 107.59            | = 0.31   | 171          | 379          | 269          | 673          |
| 27          | 04/01/25        | 107        | 93          | 86       | 95  | 106 | 287   | 566           | 3524    | 33 | 106.79 - 107.90            | = -1.11  | 171          | 379          | 269          | 673          |
| 28          | 04/08/25        | 106        | 94          | 133      | 106 | 123 | 362   | 644           | 3886    | 36 | 107.94 - 106.79            | = 1.16   | 171          | 379          | 269          | 673          |
| 29          | 04/15/25        | 107        | 93          | 140      | 103 | 101 | 344   | 623           | 4230    | 39 | 108.46 - 107.94            | = 0.52   | 171          | 379          | 269          | 673          |
| Er          | nd of 2nd s     | plit       |             |          |     |     |       |               |         |    |                            |          |              |              |              |              |