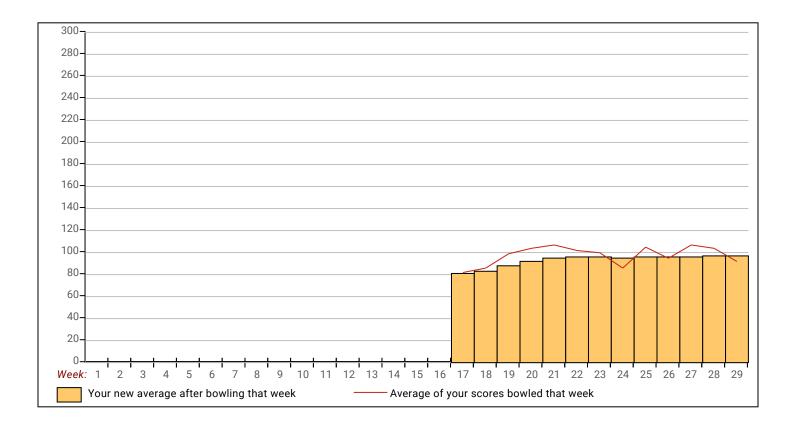

### Emma G. Stickney's Bowling Record - Team 9: The Strikerz

| Week       | Bowling                   | Old  | Old     |                 |          |            |        | HDCP                                  |        |          |                          |     | age Chan |            | -     | High   | High   | HDCP | HDCP |
|------------|---------------------------|------|---------|-----------------|----------|------------|--------|---------------------------------------|--------|----------|--------------------------|-----|----------|------------|-------|--------|--------|------|------|
| <u>No.</u> | Date                      | Avg  | HDCP    | -1-             | -2-      | -3-        | Total  | Total                                 | Pins G |          | Nev                      | V - | Old>     |            | 0.00  | Game   | Sers   | Game | Sers |
| 1          | 08/27/24                  | 0    | 0       |                 |          |            | 0      | 0                                     | 0      | 0        |                          | -   | 0.00     | =          | 0.00  | 0      | 0      |      |      |
| 2<br>3     | 09/03/24                  | 0    | 0       |                 |          |            | 0<br>0 | 0<br>0                                | 0      | 0<br>0   |                          | -   | 0.00     | =          | 0.00  | 0      | 0<br>0 |      |      |
|            | 09/10/24                  |      | 0       |                 |          |            |        |                                       |        |          |                          | -   | 0.00     | =          | 0.00  | 0      |        |      |      |
| 4          | 09/17/24                  | 0    | 0       |                 |          |            | 0<br>0 | 0                                     | 0      | 0        |                          | -   | 0.00     | =          | 0.00  | 0      | 0      |      |      |
| 5          | 09/24/24                  | 0    | 0<br>0  |                 |          |            | 0      | 0<br>0                                | 0      | 0<br>0   |                          | -   | 0.00     | =          | 0.00  | 0      | 0      |      |      |
| 6          | 10/01/24                  | 0    |         |                 |          |            | Ũ      |                                       |        |          |                          | -   | 0.00     | =          | 0.00  | 0      | 0      |      |      |
| 7<br>8     | 10/08/24                  | 0    | 0<br>0  |                 |          |            | 0<br>0 | 0<br>0                                | 0      | 0        |                          | -   | 0.00     | =          | 0.00  | 0      | 0<br>0 |      |      |
|            | 10/15/24                  | 0    |         |                 |          |            | -      |                                       |        | 0        |                          | -   | 0.00     | =          | 0.00  | 0      |        |      |      |
| 9<br>10    | 10/22/24<br>10/29/24      | 0    | 0       |                 |          |            | 0<br>0 | 0<br>0                                | 0      | 0<br>0   |                          | -   | 0.00     | =          | 0.00  | 0<br>0 | 0      |      |      |
| 10         |                           |      | 0<br>0  |                 |          |            | 0      | 0                                     | 0      | 0        |                          | -   | 0.00     | =          | 0.00  |        | 0      |      |      |
| 11         | 11/05/24                  | 0    |         |                 |          |            | -      |                                       |        |          |                          | -   | 0.00     | =          | 0.00  | 0      | 0      |      |      |
| 12         | 11/12/24<br>11/19/24      | 0    | 0       |                 |          |            | 0<br>0 | 0                                     | 0      | 0        |                          | -   | 0.00     | =          | 0.00  | 0      | 0      |      |      |
| 13         |                           | 0    | 0       |                 |          |            | -      | 0                                     | 0      | 0        |                          | -   | 0.00     | =          | 0.00  | 0      | 0      |      |      |
| 14         | 11/26/24                  | 0    | 0       |                 |          |            | 0      | 0                                     | 0      | 0        |                          | -   | 0.00     | =          | 0.00  | 0      | 0      |      |      |
| 15         | 12/03/24                  | 0    | 0       |                 |          |            | 0      | 0                                     | 0      | 0        |                          | -   | 0.00     | =          | 0.00  | 0      | 0      |      |      |
| E          | nd of 1st sp              | lít  |         |                 |          |            |        |                                       |        |          |                          |     |          |            |       |        |        |      |      |
| 16         | 01/07/25                  | 0    | 0       |                 |          |            | 0      | 0                                     | 0      | 0        |                          | -   | 0.00     | =          | 0.00  | 0      | 0      |      |      |
| 17         | 01/14/25                  | 81   | 119     | 83              | 78       | 83         | 244    | 601                                   | 244    | 3        | 81.33                    | -   | 0.00     | =          | 81.33 | 83     | 244    | 202  | 601  |
| 18         | 01/21/25                  | 81   | 119     | 72              | 85       | 99         | 256    | 613                                   | 500    | 6        | 83.33                    | -   | 81.33    | =          | 2.00  | 99     | 256    | 218  | 613  |
| 19         | 01/28/25                  | 83   | 117     | 115             | 68       | 113        | 296    | 647                                   | 796    | 9        | 88.44                    | -   | 83.33    | =          | 5.11  | 115    | 296    | 232  | 647  |
| 20         | 02/04/25                  | 88   | 112     | 96              | 123      | 91         | 310    | 646                                   | 1106   | 12       | 92.17                    | -   | 88.44    | =          | 3.72  | 123    | 310    | 235  | 647  |
| 21         | 02/11/25                  | 92   | 108     | 111             | 105      | 104        | 320    | 644                                   | 1426   | 15       | 95.07                    | -   | 92.17    | =          | 2.90  | 123    | 320    | 235  | 647  |
| 22         | 02/25/25                  | 95   | 105     | 113             | 85       | 105        | 303    | 618                                   | 1729   | 18       | 96.06                    | -   | 95.07    | =          | 0.99  | 123    | 320    | 235  | 647  |
| 23         | 03/04/25                  | 96   | 104     | 116             | 92       | 91         | 299    | 611                                   | 2028   | 21       | 96.57                    | -   | 96.06    | =          | 0.52  | 123    | 320    | 235  | 647  |
| 24         | 03/11/25                  | 96   | 104     | 85              | 83       | 88         | 256    | 568                                   | 2284   | 24       | 95.17                    | -   | 96.57    | =          | -1.40 | 123    | 320    | 235  | 647  |
| 25         | 03/18/25                  | 95   | 105     | 121             | 105      | 86         | 312    | 627                                   | 2596   | 27       | 96.15                    | -   | 95.17    | =          | 0.98  | 123    | 320    | 235  | 647  |
| 26         | 03/25/25                  | 96   | 104     | 100             | 65       | 119        | 284    | 596                                   | 2880   | 30       | 96.00                    | -   | 96.15    | =          | -0.15 | 123    | 320    | 235  | 647  |
|            |                           |      | Week 2  | 7 was           | bowled   | d after    | week   | 28                                    |        |          |                          |     |          |            |       |        |        |      |      |
| 27         | 04/01/25                  | 96   | 104     | <mark>95</mark> | 123      | <b>101</b> | 319    | 631                                   | 2880   | 30       | 96.00                    | -   | 0.00     | =          | 96.00 | 123    | 320    | 323  | 919  |
|            |                           | Scor | es were | bow             | led afte | r weel     |        | weeks: 2                              | 7      |          |                          |     |          |            |       |        |        |      |      |
| 28         | 04/08/25                  | 96   | 104     | 133             | 77       | 99         | 309    | 621                                   | 3508   | 36       | 27111                    | -   | 96.00    | =          | 1.44  | 133    | 320    | 237  | 647  |
| 29         | 04/15/25                  | 97   | 103     | 75              | 114      | 86         | 275    | 584                                   | 3783   | 39       | 97.00                    | -   | 97.44    | =          | -0.44 | 133    | 320    | 237  | 647  |
| E          | nd of 2nd s               | olit |         |                 |          |            |        |                                       |        |          |                          |     |          |            |       |        |        |      |      |
|            | <100                      | )    | 100's   | 1               | l25's    | 1          | 50's   | 175                                   | 's     | 200's    | 225's                    |     | 25       | 0's        | 2     | 75's   | 30     | 0's  |      |
|            | 22                        |      | 16      |                 | 1        |            |        |                                       |        |          |                          |     |          |            |       |        |        |      |      |
|            | <400                      | )    | 400's   | 4               | 150's    | 5          | 500's  | 550                                   | 's     | 600's    | 650's                    | ;   | 70       | 0's        | 7     | 50's   | 80     | 0's  |      |
|            | 13                        |      |         |                 |          |            |        | · · · · · · · · · · · · · · · · · · · |        | <u> </u> |                          |     |          |            |       |        |        |      |      |
|            |                           |      |         |                 | Av       |            | Game   | 1 <u>A</u>                            |        | Game 2   | Avg                      |     | f Gam    | <u>e 3</u> | _     |        |        |      |      |
|            |                           |      |         |                 |          |            | .15    |                                       | 92.    |          |                          | -   | 7.31     |            |       |        |        |      |      |
| •          | game of 1<br>game of 65   |      |         |                 | -        |            |        | 320 on w<br>244 on w                  |        |          | ligh averag<br>ow averag | -   |          |            |       | -      |        |      |      |
| -          |                           |      |         |                 |          |            |        |                                       |        | -        |                          |     |          | -          |       | .9.    |        |      |      |
| -          | Scores by G<br>ne #1: 133 |      |         |                 |          |            |        |                                       |        |          |                          |     |          |            |       |        |        |      |      |