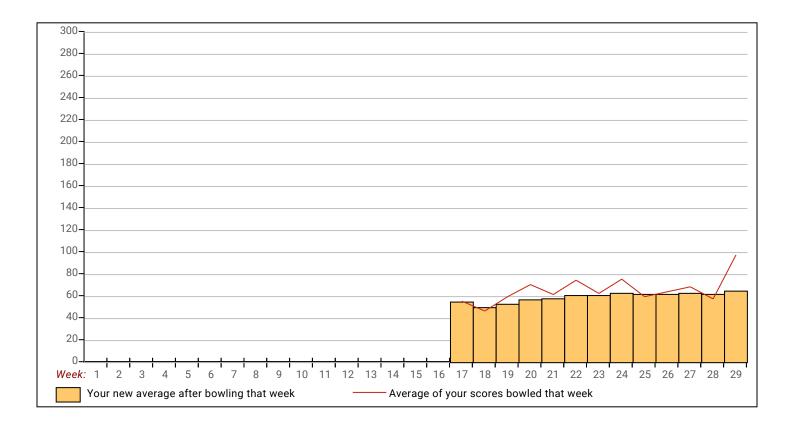

#### Arabella H. McKenzie's Bowling Record - Team 9: The Strikerz

| Week | Bowling      | Old        | Old  |     |     |     |       | HDCP  |         |    |         | rage Cha | - | -     | High | High | HDCP | HDCP |
|------|--------------|------------|------|-----|-----|-----|-------|-------|---------|----|---------|----------|---|-------|------|------|------|------|
| No.  | Date         | <u>Avg</u> | HDCP | -1- | -2- | -3- | Total | Total | Pins Gm |    | New     | - Old    | - |       | Game | Sers | Game | Sers |
| 1    | 08/27/24     | 0          | 0    |     |     |     | 0     | 0     | 0       | 0  | -       | 0.00     | = |       | 0    | 0    |      |      |
| 2    | 09/03/24     | 0          | 0    |     |     |     | 0     | 0     | 0       | 0  | -       | 0.00     | = | 0.00  | 0    | 0    |      |      |
| 3    | 09/10/24     | 0          | 0    |     |     |     | 0     | 0     | 0       | 0  | -       | 0.00     | = | 0.00  | 0    | 0    |      |      |
| 4    | 09/17/24     | 0          | 0    |     |     |     | 0     | 0     | 0       | 0  | -       | 0.00     | = | 0.00  | 0    | 0    |      |      |
| 5    | 09/24/24     | 0          | 0    |     |     |     | 0     | 0     | 0       | 0  | -       | 0.00     | = | 0.00  | 0    | 0    |      |      |
| 6    | 10/01/24     | 0          | 0    |     |     |     | 0     | 0     | 0       | 0  | -       | 0.00     | = | 0.00  | 0    | 0    |      |      |
| 7    | 10/08/24     | 0          | 0    |     |     |     | 0     | 0     | 0       | 0  | -       | 0.00     | = | 0.00  | 0    | 0    |      |      |
| 8    | 10/15/24     | 0          | 0    |     |     |     | 0     | 0     | 0       | 0  | -       | 0.00     | = | 0.00  | 0    | 0    |      |      |
| 9    | 10/22/24     | 0          | 0    |     |     |     | 0     | 0     | 0       | 0  | -       | 0.00     | = | 0.00  | 0    | 0    |      |      |
| 10   | 10/29/24     | 0          | 0    |     |     |     | 0     | 0     | 0       | 0  | -       | 0.00     | = | 0.00  | 0    | 0    |      |      |
| 11   | 11/05/24     | 0          | 0    |     |     |     | 0     | 0     | 0       | 0  | -       | 0.00     | = | 0.00  | 0    | 0    |      |      |
| 12   | 11/12/24     | 0          | 0    |     |     |     | 0     | 0     | 0       | 0  | -       | 0.00     | = | 0.00  | 0    | 0    |      |      |
| 13   | 11/19/24     | 0          | 0    |     |     |     | 0     | 0     | 0       | 0  | -       | 0.00     | = | 0.00  | 0    | 0    |      |      |
| 14   | 11/26/24     | 0          | 0    |     |     |     | 0     | 0     | 0       | 0  | -       | 0.00     | = | 0.00  | 0    | 0    |      |      |
| 15   | 12/03/24     | 0          | 0    |     |     |     | 0     | 0     | 0       | 0  | -       | 0.00     | = | 0.00  | 0    | 0    |      |      |
| Er   | nd of 1st sp | olit       |      |     |     |     |       |       |         |    |         |          |   |       |      |      |      |      |
| 16   | 01/07/25     | 0          | 0    |     |     |     | 0     | 0     | 0       | 0  | -       | 0.00     | = | 0.00  | 0    | 0    |      |      |
| 17   | 01/14/25     | 55         | 145  | 58  | 50  | 58  | 166   | 601   | 166     | 3  | 55.33 - | 0.00     | = | 55.33 | 58   | 166  | 203  | 601  |
| 18   | 01/21/25     | 55         | 145  | 47  | 49  | 42  | 138   | 573   | 304     | б  | 50.67 - | 55.33    | = | -4.67 | 58   | 166  | 203  | 601  |
| 19   | 01/28/25     | 50         | 150  | 75  | 62  | 42  | 179   | 629   | 483     | 9  | 53.67 - | 00.07    | = | 3.00  | 75   | 179  | 225  | 629  |
| 20   | 02/04/25     | 53         | 147  | 73  | 70  | 68  | 211   | 652   | 694     | 12 | 57.83 - | 53.67    | = | 4.17  | 75   | 211  | 225  | 652  |
| 21   | 02/11/25     | 57         | 143  | 66  | 50  | 67  | 183   | 612   | 877     | 15 | 58.47 - | 07.00    | = | 0.63  | 75   | 211  | 225  | 652  |
| 22   | 02/25/25     | 58         | 142  | 57  | 115 | 50  | 222   | 648   | 1099    | 18 | 61.06 - | 58.47    | = | 2.59  | 115  | 222  | 257  | 652  |
| 23   | 03/04/25     | 61         | 139  | 66  | 66  | 56  | 188   | 605   | 1287    | 21 | 61.29 - | 01.00    | = | 0.23  | 115  | 222  | 257  | 652  |
| 24   | 03/11/25     | 61         | 139  | 90  | 86  | 50  | 226   | 643   | 1513    | 24 | 63.04 - | 01.20    | = | 1.76  | 115  | 226  | 257  | 652  |
| 25   | 03/18/25     | 63         | 137  | 45  | 61  | 73  | 179   | 590   | 1692    | 27 | 62.67 - | 00.01    | = | -0.37 | 115  | 226  | 257  | 652  |
| 26   | 03/25/25     | 62         | 138  | a62 | a62 | a62 | 186   | 600   | 1692    | 27 | 62.67 - | 62.67    | = | 0.00  | 115  | 226  | 257  | 652  |
| 27   | 04/01/25     | 62         | 138  | 71  | 66  | 68  | 205   | 619   | 1897    | 30 | 63.23 - | 62.67    | = | 0.57  | 115  | 226  | 257  | 652  |
| 28   | 04/08/25     | 63         | 137  | 69  | 50  | 52  | 171   | 582   | 2068    | 33 | 62.67 - | 63.23    | = | -0.57 | 115  | 226  | 257  | 652  |
| 29   | 04/15/25     | 62         | 138  | 77  | 95  | 121 | 293   | 707   | 2361    | 36 | 65.58 - | 62.67    | = | 2.92  | 121  | 293  | 259  | 707  |
| Er   | nd of 2nd s  | plit       |      |     |     |     |       |       |         |    |         |          |   |       |      |      |      |      |