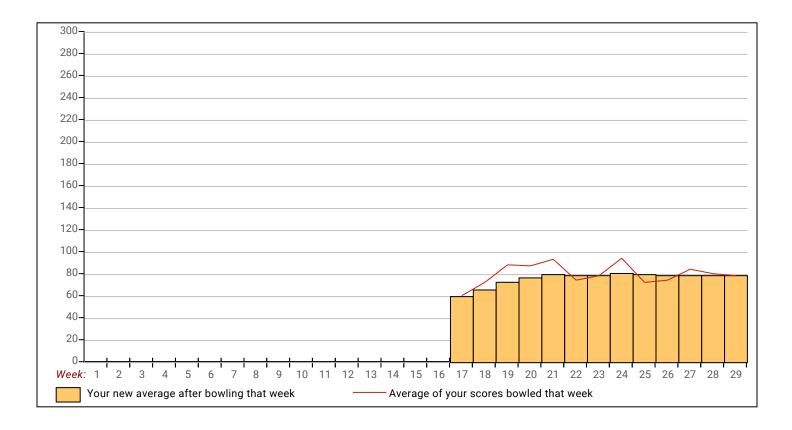

#### Rozalyn G. Warrington's Bowling Record - Team 9: The Strikerz

| Week | Bowling      | Old  | Old  |     |     |     |       | HDCP  |         |    | Average C    | change <sup>.</sup> |        | High | High | HDCP | HDCP |
|------|--------------|------|------|-----|-----|-----|-------|-------|---------|----|--------------|---------------------|--------|------|------|------|------|
| No.  | Date         | Avg  | HDCP | -1- | -2- | -3- | Total | Total | Pins Gm | S  | New - Old    | > +/-               |        | Game | Sers | Game | Sers |
| 1    | 08/27/24     | 0    | 0    |     |     |     | 0     | 0     | 0       | 0  | - 0.0        | )0 =                | 0.00   | 0    | 0    |      |      |
| 2    | 09/03/24     | 0    | 0    |     |     |     | 0     | 0     | 0       | 0  | - 0.0        | )0 =                | 0.00   | 0    | 0    |      |      |
| 3    | 09/10/24     | 0    | 0    |     |     |     | 0     | 0     | 0       | 0  | - 0.0        | )0 =                | 0.00   | 0    | 0    |      |      |
| 4    | 09/17/24     | 0    | 0    |     |     |     | 0     | 0     | 0       | 0  | - 0.0        | )0 =                | 0.00   | 0    | 0    |      |      |
| 5    | 09/24/24     | 0    | 0    |     |     |     | 0     | 0     | 0       | 0  | - 0.0        | )0 =                | 0.00   | 0    | 0    |      |      |
| 6    | 10/01/24     | 0    | 0    |     |     |     | 0     | 0     | 0       | 0  | - 0.0        | )0 =                | 0.00   | 0    | 0    |      |      |
| 7    | 10/08/24     | 0    | 0    |     |     |     | 0     | 0     | 0       | 0  | - 0.0        | )0 =                | 0.00   | 0    | 0    |      |      |
| 8    | 10/15/24     | 0    | 0    |     |     |     | 0     | 0     | 0       | 0  | - 0.0        | )0 =                | 0.00   | 0    | 0    |      |      |
| 9    | 10/22/24     | 0    | 0    |     |     |     | 0     | 0     | 0       | 0  | - 0.0        | )0 =                | 0.00   | 0    | 0    |      |      |
| 10   | 10/29/24     | 0    | 0    |     |     |     | 0     | 0     | 0       | 0  | - 0.0        | )0 =                | 0.00   | 0    | 0    |      |      |
| 11   | 11/05/24     | 0    | 0    |     |     |     | 0     | 0     | 0       | 0  | - 0.0        | )0 =                | 0.00   | 0    | 0    |      |      |
| 12   | 11/12/24     | 0    | 0    |     |     |     | 0     | 0     | 0       | 0  | - 0.0        |                     | 0.00   | 0    | 0    |      |      |
| 13   | 11/19/24     | 0    | 0    |     |     |     | 0     | 0     | 0       | 0  | - 0.0        | )0 =                | 0.00   | 0    | 0    |      |      |
| 14   | 11/26/24     | 0    | 0    |     |     |     | 0     | 0     | 0       | 0  | - 0.0        | )0 =                | 0.00   | 0    | 0    |      |      |
| 15   | 12/03/24     | 0    | 0    |     |     |     | 0     | 0     | 0       | 0  | - 0.0        | )0 =                | = 0.00 | 0    | 0    |      |      |
| Er   | nd of 1st sp | olit |      |     |     |     |       |       |         |    |              |                     |        |      |      |      |      |
| 16   | 01/07/25     | 0    | 0    |     |     |     | 0     | 0     | 0       | 0  | - 0.0        | )0 =                | 0.00   | 0    | 0    |      |      |
| 17   | 01/14/25     | 60   | 140  | 61  | 76  | 44  | 181   | 601   | 181     | 3  | 60.33 - 0.0  | )0 =                | 60.33  | 76   | 181  | 216  | 601  |
| 18   | 01/21/25     | 60   | 140  | 52  | 98  | 67  | 217   | 637   | 398     | б  | 66.33 - 60.3 | 33 =                | 6.00   | 98   | 217  | 238  | 637  |
| 19   | 01/28/25     | 66   | 134  | 74  | 103 | 87  | 264   | 666   | 662     | 9  | 73.56 - 66.3 | 33 =                | 7.22   | 103  | 264  | 238  | 666  |
| 20   | 02/04/25     | 73   | 127  | 103 | 88  | 72  | 263   | 644   | 925     | 12 | 77.08 - 73.5 | 56 =                | 3.53   | 103  | 264  | 238  | 666  |
| 21   | 02/11/25     | 77   | 123  | 75  | 113 | 91  | 279   | 648   | 1204    | 15 | 80.27 - 77.0 | - 80                | 3.18   | 113  | 279  | 238  | 666  |
| 22   | 02/25/25     | 80   | 120  | 82  | 57  | 83  | 222   | 582   | 1426    | 18 | 79.22 - 80.2 | 27 =                | -1.04  | 113  | 279  | 238  | 666  |
| 23   | 03/04/25     | 79   | 121  | 82  | 71  | 81  | 234   | 597   | 1660    | 21 | 79.05 - 79.2 | 22 =                | -0.17  | 113  | 279  | 238  | 666  |
| 24   | 03/11/25     | 79   | 121  | 103 | 68  | 113 | 284   | 647   | 1944    | 24 | 81.00 - 79.0 | 05 =                | 1.95   | 113  | 284  | 238  | 666  |
| 25   | 03/18/25     | 81   | 119  | 62  | 64  | 92  | 218   | 575   | 2162    | 27 | 80.07 - 81.0 | 00 =                | -0.93  | 113  | 284  | 238  | 666  |
| 26   | 03/25/25     | 80   | 120  | 76  | 70  | 76  | 222   | 582   | 2384    | 30 | 79.47 - 80.0 | 07 =                | -0.61  | 113  | 284  | 238  | 666  |
| 27   | 04/01/25     | 79   | 121  | 99  | 58  | 95  | 252   | 615   | 2636    | 33 | 79.88 - 79.4 | 47 =                | 0.41   | 113  | 284  | 238  | 666  |
| 28   | 04/08/25     | 79   | 121  | 76  | 91  | 74  | 241   | 604   | 2877    | 36 | 79.92 - 79.8 | 88 =                | 0.04   | 113  | 284  | 238  | 666  |
| 29   | 04/15/25     | 79   | 121  | 89  | 78  | 68  | 235   | 598   | 3112    | 39 | 79.79 - 79.9 | 92 =                | -0.12  | 113  | 284  | 238  | 666  |
| Er   | nd of 2nd s  | plit |      |     |     |     |       |       |         |    |              |                     |        |      |      |      |      |